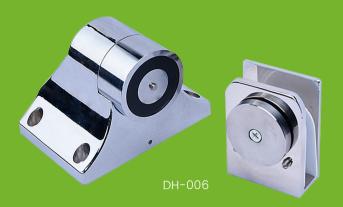

## Magnetic And Automatic Door Holders

Magnetic door holders, are designed to hold doors open and release the door by remote switch or fire life safety command center activation.

Primary application includes holding and releasing of fire rated doors that are required to provide a barrier for fire and smoke in an emergency or the convenience of door closure by remote control.

Work with all Kind of Single & Double Smokeproof Doors

## **Specifications**

| Dimensions    | 115x79x83mm          | Suitable for      | All Kind of Single & Double Smokeproof Doors |
|---------------|----------------------|-------------------|----------------------------------------------|
| Holding Force | 120kg                | Surface Temp      | <=20°C                                       |
| Voltage       | 12V (24V customized) | Operating Temp    | -10 °C ~55 °C (14°F-131°F)                   |
| Current Draw  | 60mA                 | Suitable Humidity | 0~90%(relative humidity)                     |