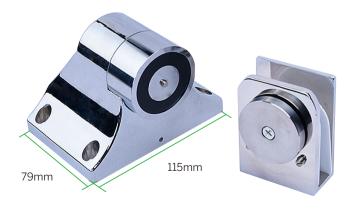

## **Specifications**

| Dimensions    | 115x79x83mm          | Suitable for      | All Kind of Single & Double Smokeproof Doors |
|---------------|----------------------|-------------------|----------------------------------------------|
| Holding Force | 120kg                | Surface Temp      | <=20°C                                       |
| Voltage       | 12V (24V customized) | Operating Temp    | -10 °C ~55 °C (14°F-131°F)                   |
| Current Draw  | 60mA                 | Suitable Humidity | 0~90%(relative humidity)                     |

## **Dimensions**